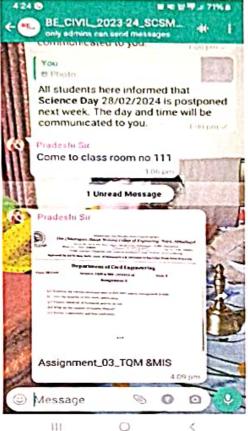

### **2.3 Teaching – Learning Process**

2.3.2 Teachers used ICT enable tools for effective teaching learning process.

| Index |
|-------|
|-------|

| Sr.<br>No. | Name of The Documents      | Page No. |
|------------|----------------------------|----------|
| 01         | ERP                        | 001      |
| 02         | ICT Links                  | 017      |
| 03         | Projector Utilization Book | 021      |
| 04         | What's up Screen Shot      | 024      |