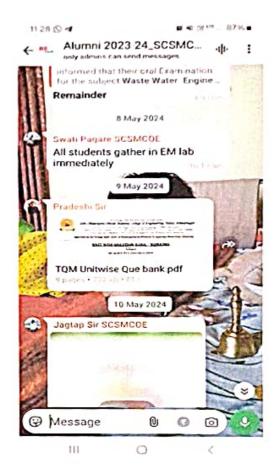

### **2.3 Teaching – Learning Process**

2.3.2 Teachers used ICT enable tools for effective teaching learning process.

| Index |
|-------|
|-------|

| Sr.<br>No. | Name of The Documents      | Page No. |
|------------|----------------------------|----------|
| 01         | ERP                        | 001      |
| 02         | ICT Links                  | 017      |
| 03         | Projector Utilization Book | 021      |
| 04         | What's up Screen Shot      | 024      |