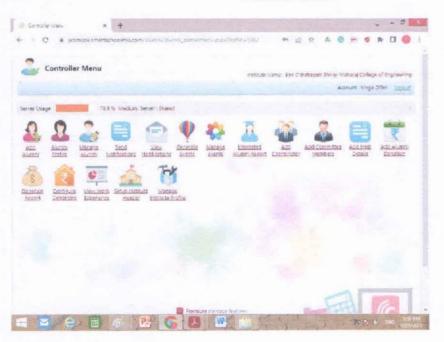

Academic Module

LINCHPAL Shri. Chhatrapati Shivaji Maharaj College of Engineering, Nepti, Ahmednagar

Approved by AICTE New Delhi, Govt. of Maharashtra & Affiliated To Savitribai Phule Pune University.