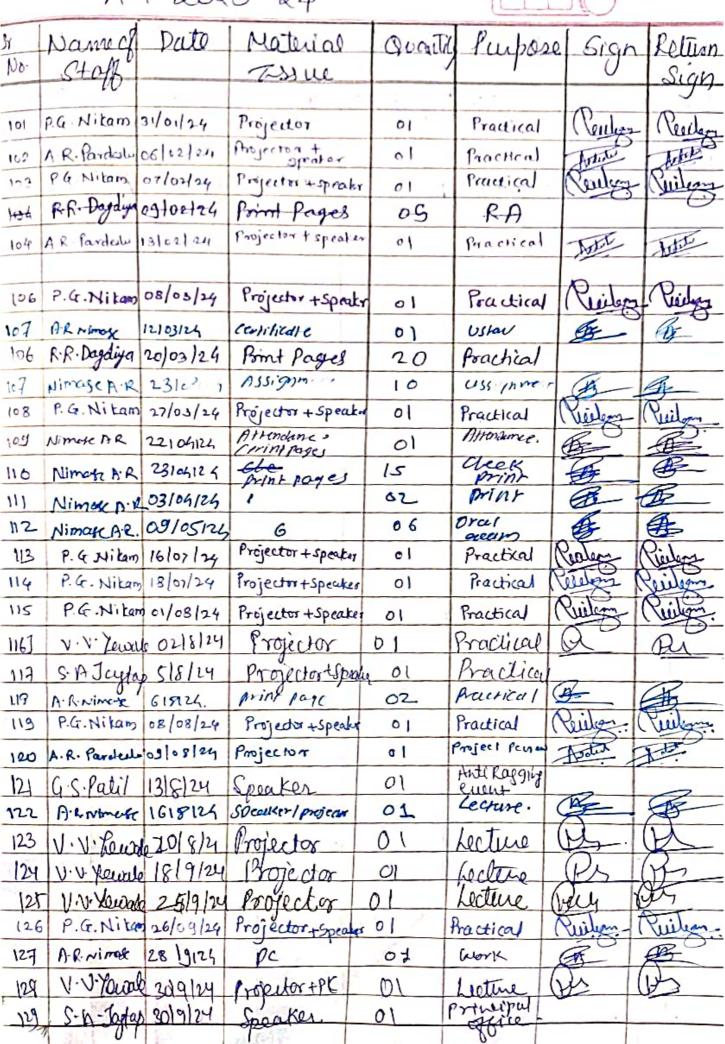

### **2.3 Teaching – Learning Process**

2.3.2 Teachers used ICT enable tools for effective teaching learning process.

| Index |
|-------|
|-------|

| Sr.<br>No. | Name of The Documents      | Page No. |
|------------|----------------------------|----------|
| 01         | ERP                        | 001      |
| 02         | ICT Links                  | 017      |
| 03         | Projector Utilization Book | 021      |
| 04         | What's up Screen Shot      | 024      |