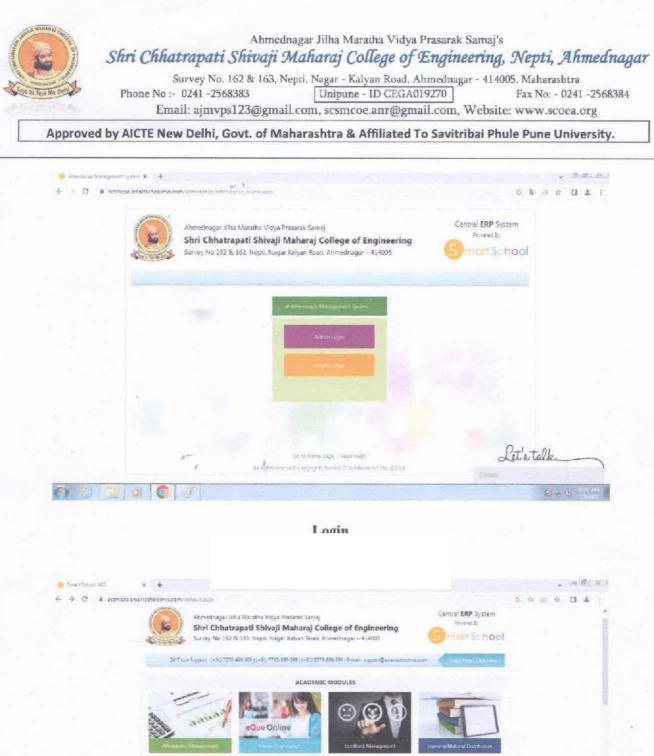

### **2.3 Teaching – Learning Process**

2.3.2 Teachers used ICT enable tools for effective teaching learning process.

| Index |
|-------|
|-------|

| Sr.<br>No. | Name of The Documents      | Page No. |
|------------|----------------------------|----------|
| 01         | ERP                        | 001      |
| 02         | ICT Links                  | 017      |
| 03         | Projector Utilization Book | 021      |
| 04         | What's up Screen Shot      | 024      |